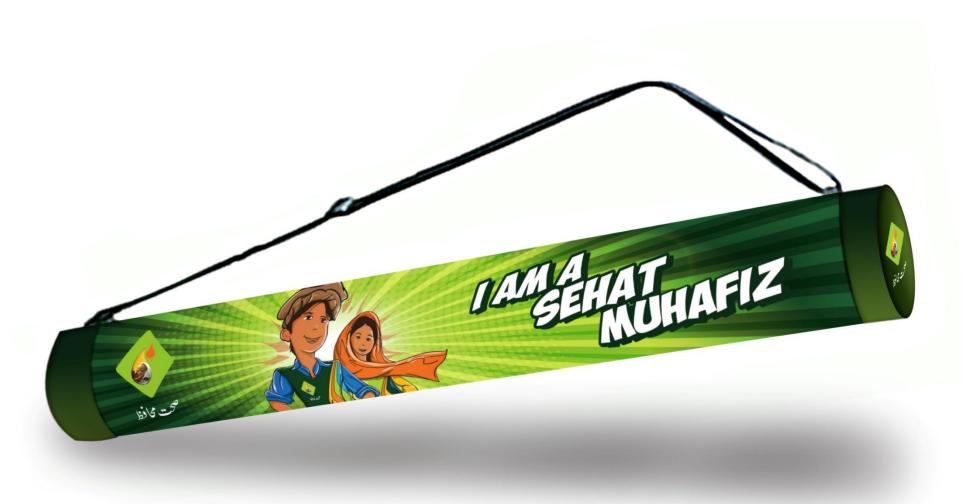

### **PLAYER GEAR**

Text on the back reads – Together we will defeat polio

The mat will be folded in to half and then rolled to be placed inside.

The spinner will connect together with a rivet.

The spinner mat will be rolled and placed inside.

The pointer will be put inside vertically.

The dial on the top will also be placed inside the cylinder. It can also be placed inside the cap of the cylinder.

Rivet