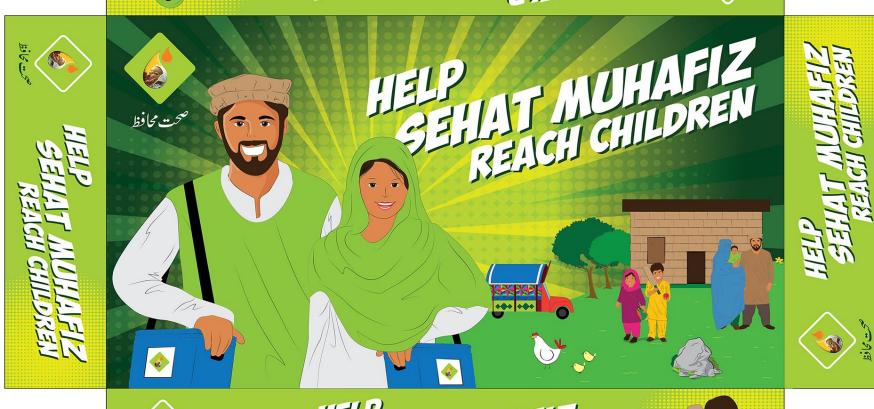

cater to their community's health needs.

#### SIMILAR WORK FOR UNICEF

In the SNM campaign collateral, we developed a simple board game as part of the Leaflet to make it more engaging.



#### **MOVING FORWARD**

We aim to solidify the positive role of the health workers and their role in the community and make the game more informative and relevant to our cause.

# **WORK IN PROGRESS**



#### **GAME PLAY**

- Roll the dice to move forward
- If you land on an illustrated cell, pick the matching card and follow the written instructions
- If you land on the slide, make sure to follow its movement (up or down)
- If you land on the bridge, move forward as shown on the board

#### **BOARD DESIGN**

(18''x18'')



### **CARDS**







### **CARDS**







# PLAYER COUNTERS























HELP SEHAT MUHAFIZ REACH CHILDREN



#### NAME SUGGESTIONS

- 1. SEHAT KA MISSION (Mission of Health)
- 2. SEHAT KI RACE (Race of Health)
- 3. SEHAT PHELAO (Spread Health)
- 4. BANJAO SEHAT MUHAFIZ (Become a Sehat Muhafiz)

#### LIFE SIZE VERSION

This will be a simpler and shorter version of the board game. We will replace the illustration cells with a cell which will be called SEHAT SAWAL (Health Question).

The information on the cards from the board game will become questions for the players.

Each time a player lands on the Sehat Sawal cell, the game moderator will ask the player a question, the correct answer will allow the player to move forward.



#### **GAME PLAY**

- Spin the pointer to move forward
- If you land on a Sehat Sawal cell, answer the question correctly to move f