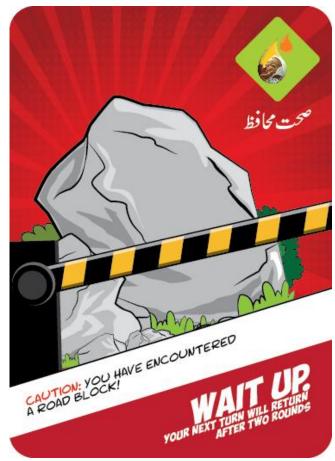

kers as responsible community members who cater to their community's health needs.

#### SIMILAR WORK FOR UNICEF

In the SNM campaign collateral, we developed a simple board game as part of the Leaflet to make it more engaging.



#### **MOVING FORWARD**

We aim to solidify the positive role of the health workers and their role in the community and make the game more informative and relevant to our cause.

# **WORK IN PROGRESS**



#### **GAME PLAY**

- Roll the dice to move forward
- If you land on an illustrated cell, pick the matching card and follow the written instructions
- If you land on the slide, make sure to follow its movement (up or down)
- If you land on the bridge, move forward as shown on the board

#### **BOARD DESIGN**

(18''x18'')



### **CARDS**







### **CARDS**







# PLAYER COUNTERS























HELP SEHAT MUHAFIZ REACH CHILDREN



#### NAME SUGGESTIONS

- 1. SEHAT KA MISSION (Mission of Health)
- 2. SEHAT KI RACE (Race of Health)
- 3. SEHAT PHELAO (Spread Health)
- 4. BANJAO SEHAT MUHAFIZ (Become a Sehat Muhafiz)

#### LIFE SIZE VERSION

This will be a simpler and shorter version of the board game. We will replace the illustration cells with a cell which will be called SEHAT SAWAL (Health Question).

The information on the cards from the board game will become questions for the players.

Each time a player lands on the Sehat Sawal cell, the game moderator will ask the player a question, the correct answer will allow the player to move forward.



#### **GAME PLAY**

- Spin the pointer to move forward
- If you land on a Sehat Sawal cell