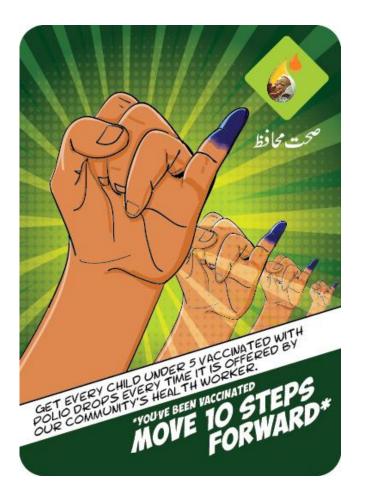

ont line health workers as responsible community members who cater to their community's health needs.

#### SIMILAR WORK FOR UNICEF

In the SNM campaign collateral, we developed a simple board game as part of the Leaflet to make it more engaging.



#### **MOVING FORWARD**

We aim to solidify the positive role of the health workers and their role in the community and make the game more informative and relevant to our cause.

# **WORK IN PROGRESS**



#### **GAME PLAY**

- Roll the dice to move forward
- If you land on an illustrated cell, pick the matching card and follow the written instructions
- If you land on the slide, make sure to follow its movement (up or down)
- If you land on the bridge, move forward as shown on the board

#### **BOARD DESIGN**

(18''x18'')



### **CARDS**







### **CARDS**







# PLAYER COUNTERS























HELP SEHAT MUHAFIZ REACH CHILDREN



#### NAME SUGGESTIONS

- 1. SEHAT KA MISSION (Mission of Health)
- 2. SEHAT KI RACE (Race of Health)
- 3. SEHAT PHELAO (Spread Health)
- 4. BANJAO SEHAT MUHAFIZ (Become a Sehat Muhafiz)

#### LIFE SIZE VERSION

This will be a simpler and shorter version of the board game. We will replace the illustration cells with a cell which will be called SEHAT SAWAL (Health Question).

The information on the cards from the board game will become questions for the players.

Each time a player lands on the Sehat Sawal cell, the game moderator will ask the player a question, the correct answer will allow the player to move forward.



#### **GAME PLAY**

- Spin the pointer to move forward
- If you land on