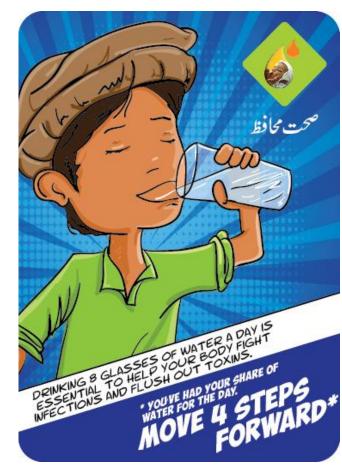

front line health workers as responsible community members who cater to their community's health needs.

#### SIMILAR WORK FOR UNICEF

In the SNM campaign collateral, we developed a simple board game as part of the Leaflet to make it more engaging.



#### **MOVING FORWARD**

We aim to solidify the positive role of the health workers and their role in the community and make the game more informative and relevant to our cause.

# **WORK IN PROGRESS**



#### **GAME PLAY**

- Roll the dice to move forward
- If you land on an illustrated cell, pick the matching card and follow the written instructions
- If you land on the slide, make sure to follow its movement (up or down)
- If you land on the bridge, move forward as shown on the board

#### **BOARD DESIGN**

(18''x18'')



### **CARDS**







### **CARDS**







# PLAYER COUNTERS























HELP SEHAT MUHAFIZ REACH CHILDREN



#### NAME SUGGESTIONS

- 1. SEHAT KA MISSION (Mission of Health)
- 2. SEHAT KI RACE (Race of Health)
- 3. SEHAT PHELAO (Spread Health)
- 4. BANJAO SEHAT MUHAFIZ (Become a Sehat Muhafiz)

#### LIFE SIZE VERSION

This will be a simpler and shorter version of the board game. We will replace the illustration cells with a cell which will be called SEHAT SAWAL (Health Question).

The information on the cards from the board game will become questions for the players.

Each time a player lands on the Sehat Sawal cell, the game moderator will ask the player a question, the correct answer will allow the player to move forward.



#### **GAME PLAY**

- Spin the pointer to move forward
- If you land