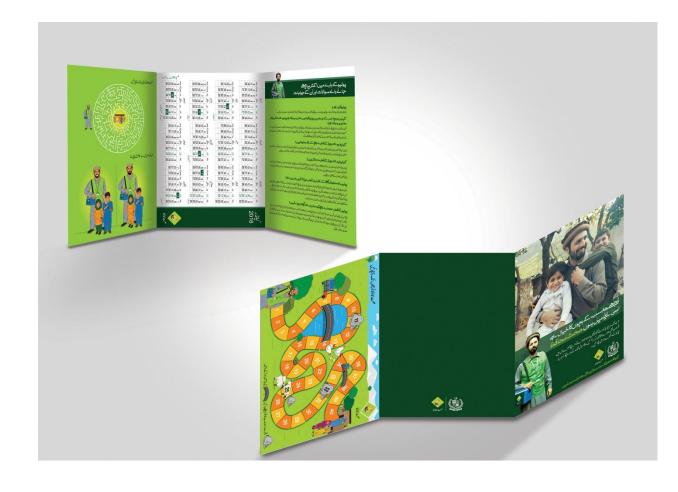

#### SIMILAR WORK FOR UNICEF

In the SNM campaign collateral, we developed a simple board game as part of the Leaflet to make it more engaging.

#### **MOVING FORWARD**

We aim to solidify the positive role of the health workers and their role in the community and make the game more informative and relevant to our cause.