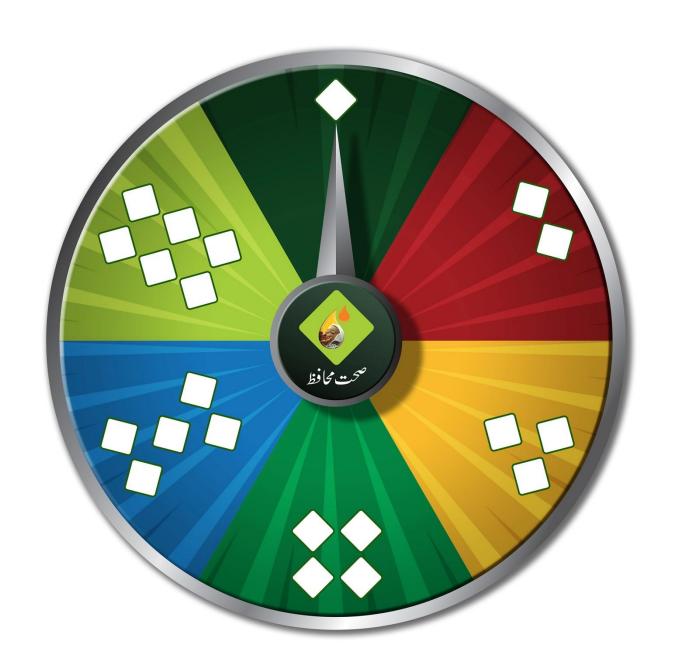

# **SPINNER**

The pointer will be put inside vertically.

The dial on the top will also be placed inside the cylinder. It can also be placed inside the cap of the cylinder.

Rivet