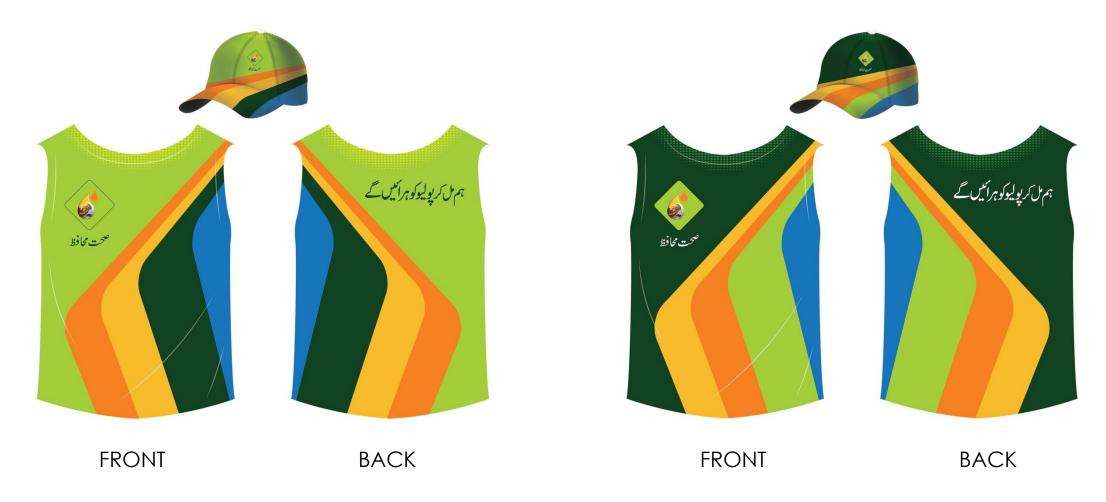

### **PLAYER GEAR**

Text on the back reads – Together we will defeat polio

The mat will be folded in to half and then rolled to be placed inside.

The spinner will connect together with a rivet.

The spinner mat will be rolled and placed inside.