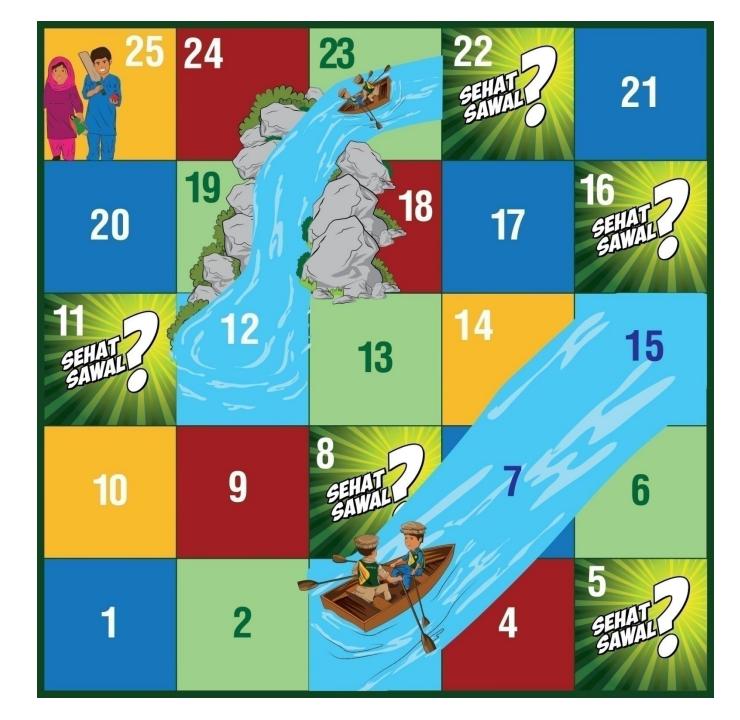

#### **GAME PLAY**

- Spin the pointer to move forward
- If you land on a Sehat Sawal cell, answer the question correctly to move forward
- If you land on the river stream, follow its movement
- If you land on the waterfall, follow its movement

### FLOOR MAT DESIGN

(10'x10')