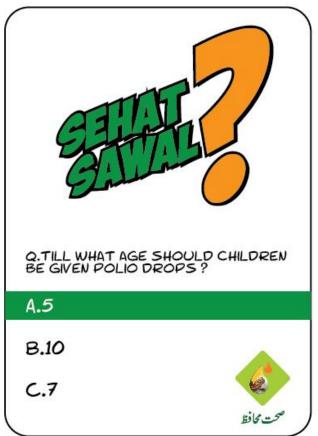

#### LIFE SIZE VERSION

This will be a simpler and shorter version of the board game. We will replace the illustration cells with a cell which will be called SEHAT SAWAL (Health Question).

The information on the cards from the board game will become questions for the players.

Each time a player lands on the Sehat Sawal cell, the game moderator will ask the player a question, the correct answer will allow the player to move forward.

### **QUESTION CARDS**