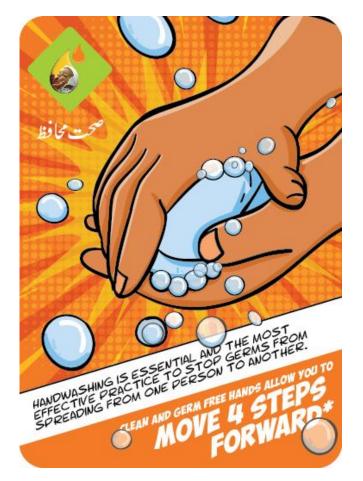

orkers as responsible community members who cater to their community's health needs.

#### SIMILAR WORK FOR UNICEF

In the SNM campaign collateral, we developed a simple board game as part of the Leaflet to make it more engaging.



#### **MOVING FORWARD**

We aim to solidify the positive role of the health workers and their role in the community and make the game more informative and relevant to our cause.

# **WORK IN PROGRESS**



#### **GAME PLAY**

- Roll the dice to move forward
- If you land on an illustrated cell, pick the matching card and follow the written instructions
- If you land on the slide, make sure to follow its movement (up or down)
- If you land on the bridge, move forward as shown on the board

#### **BOARD DESIGN**

(18''x18'')



### **CARDS**







### **CARDS**







# PLAYER COUNTERS























HELP SEHAT MUHAFIZ REACH CHILDREN



#### NAME SUGGESTIONS

- 1. SEHAT KA MISSION (Mission of Health)
- 2. SEHAT KI RACE (Race of Health)
- 3. SEHAT PHELAO (Spread Health)
- 4. BANJAO SEHAT MUHAFIZ (Become a Sehat Muhafiz)

#### LIFE SIZE VERSION

This will be a simpler and shorter version of the board game. We will replace the illustration cells with a cell which will be called SEHAT SAWAL (Health Question).

The information on the cards from the board game will become questions for the players.

Each time a player lands on the Sehat Sawal cell, the game moderator will ask the player a question, the correct answer will allow the player to move forward.



#### **GAME PLAY**

- Spin the pointer to move forward
- If you land on a Sehat Sawal ce