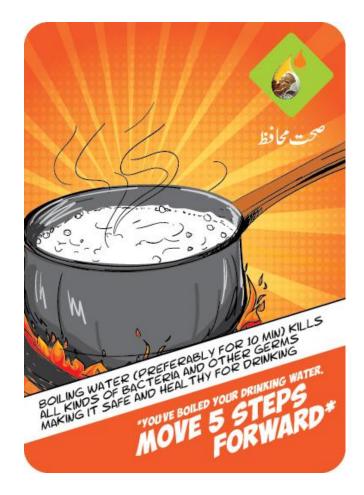

e front line health workers as responsible community members who cater to their community's health needs.

#### SIMILAR WORK FOR UNICEF

In the SNM campaign collateral, we developed a simple board game as part of the Leaflet to make it more engaging.



#### **MOVING FORWARD**

We aim to solidify the positive role of the health workers and their role in the community and make the game more informative and relevant to our cause.

# **WORK IN PROGRESS**



#### **GAME PLAY**

- Roll the dice to move forward
- If you land on an illustrated cell, pick the matching card and follow the written instructions
- If you land on the slide, make sure to follow its movement (up or down)
- If you land on the bridge, move forward as shown on the board

#### **BOARD DESIGN**

(18''x18'')



### **CARDS**







### **CARDS**







# PLAYER COUNTERS























HELP SEHAT MUHAFIZ REACH CHILDREN



#### NAME SUGGESTIONS

- 1. SEHAT KA MISSION (Mission of Health)
- 2. SEHAT KI RACE (Race of Health)
- 3. SEHAT PHELAO (Spread Health)
- 4. BANJAO SEHAT MUHAFIZ (Become a Sehat Muhafiz)

#### LIFE SIZE VERSION

This will be a simpler and shorter version of the board game. We will replace the illustration cells with a cell which will be called SEHAT SAWAL (Health Question).

The information on the cards from the board game will become questions for the players.

Each time a player lands on the Sehat Sawal cell, the game moderator will ask the player a question, the correct answer will allow the player to move forward.



#### **GAME PLAY**

- Spin the pointer to move forward
- If you lan