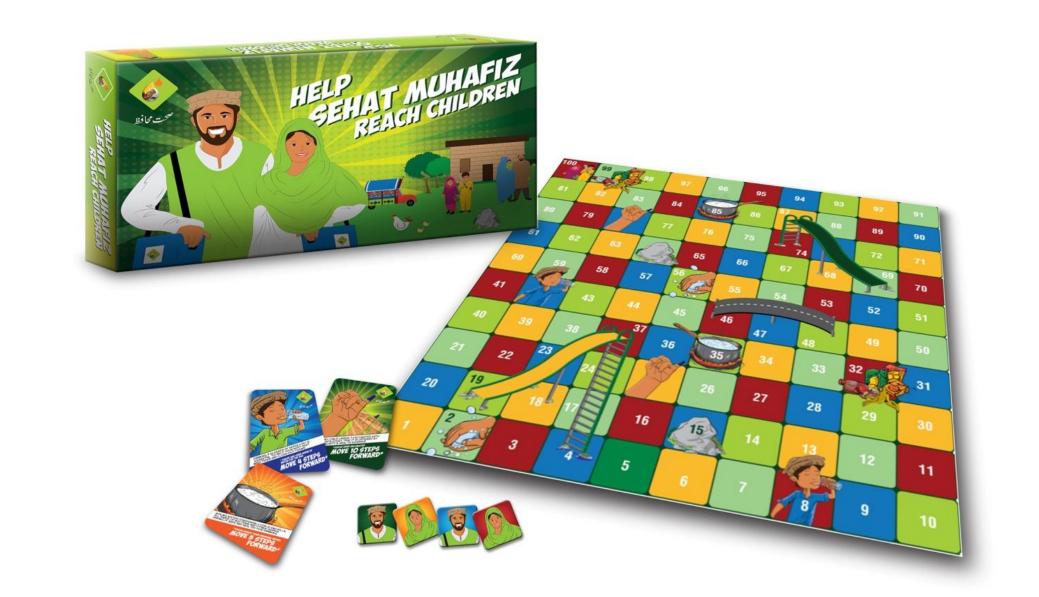

#### **BRIEF**

To develop a board game similar to **snakes and ladders** that helps highlight the front line health workers as responsible community members who cater to their community's health needs.

#### **GAME PLAY**

- Roll the dice to move forward
- If you land on an illustrated cell, pick the matching card and follow the written instructions
- If you land on the slide, make sure to follow its movement (up or down)
- If you land on the bridge, move forward as shown on the board

#### **BOARD DESIGN**

(18''x18'')

# PLAYER COUNTERS

HELP SEHAT MUHAFIZ REACH CHILDREN