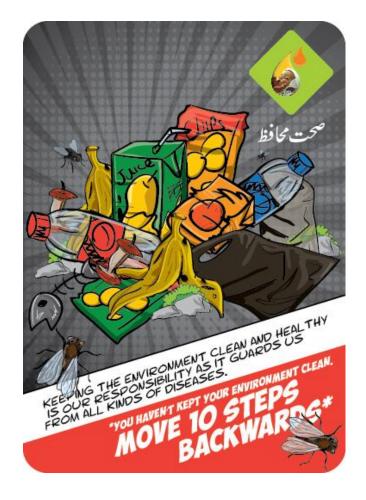

rs as responsible community members who cater to their community's health needs.

#### SIMILAR WORK FOR UNICEF

In the SNM campaign collateral, we developed a simple board game as part of the Leaflet to make it more engaging.



#### **MOVING FORWARD**

We aim to solidify the positive role of the health workers and their role in the community and make the game more informative and relevant to our cause.

# **WORK IN PROGRESS**



#### **GAME PLAY**

- Roll the dice to move forward
- If you land on an illustrated cell, pick the matching card and follow the written instructions
- If you land on the slide, make sure to follow its movement (up or down)
- If you land on the bridge, move forward as shown on the board

#### **BOARD DESIGN**

(18''x18'')



### **CARDS**







### **CARDS**







# PLAYER COUNTERS























HELP SEHAT MUHAFIZ REACH CHILDREN



#### NAME SUGGESTIONS

- 1. SEHAT KA MISSION (Mission of Health)
- 2. SEHAT KI RACE (Race of Health)
- 3. SEHAT PHELAO (Spread Health)
- 4. BANJAO SEHAT MUHAFIZ (Become a Sehat Muhafiz)

#### LIFE SIZE VERSION

This will be a simpler and shorter version of the board game. We will replace the illustration cells with a cell which will be called SEHAT SAWAL (Health Question).

The information on the cards from the board game will become questions for the players.

Each time a player lands on the Sehat Sawal cell, the game moderator will ask the player a question, the correct answer will allow the player to move forward.



#### **GAME PLAY**

- Spin the pointer to move forward
- If you land on a Sehat Sawal cell,