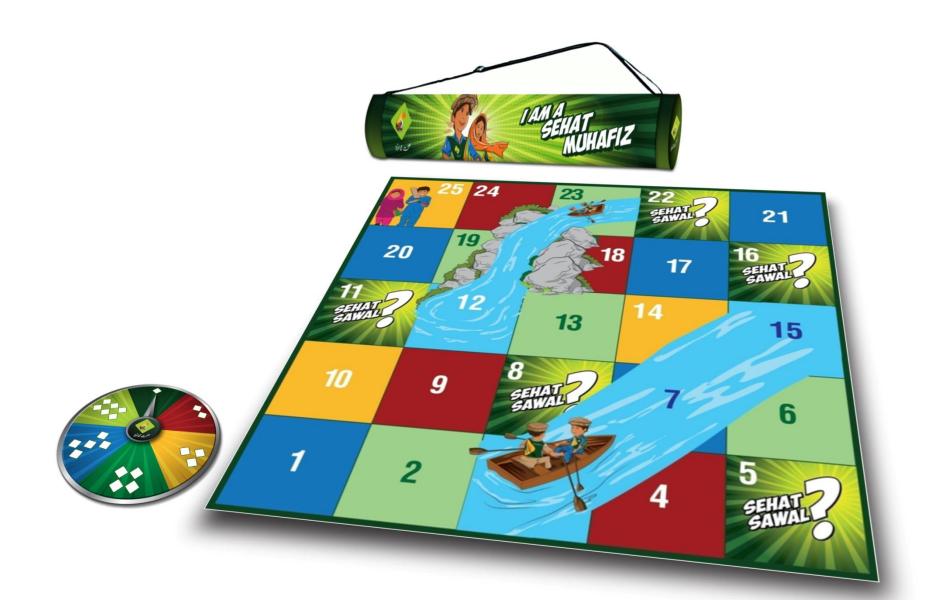

### FLOOR MAT DESIGN

(10'x10')

### **PLAYER GEAR**

Text on the back reads – Together we will defeat polio

The mat will be folded in to half and then rolled to be placed inside.

The spinner will connect together with a rivet.

The spinner mat will be rolled and placed inside.