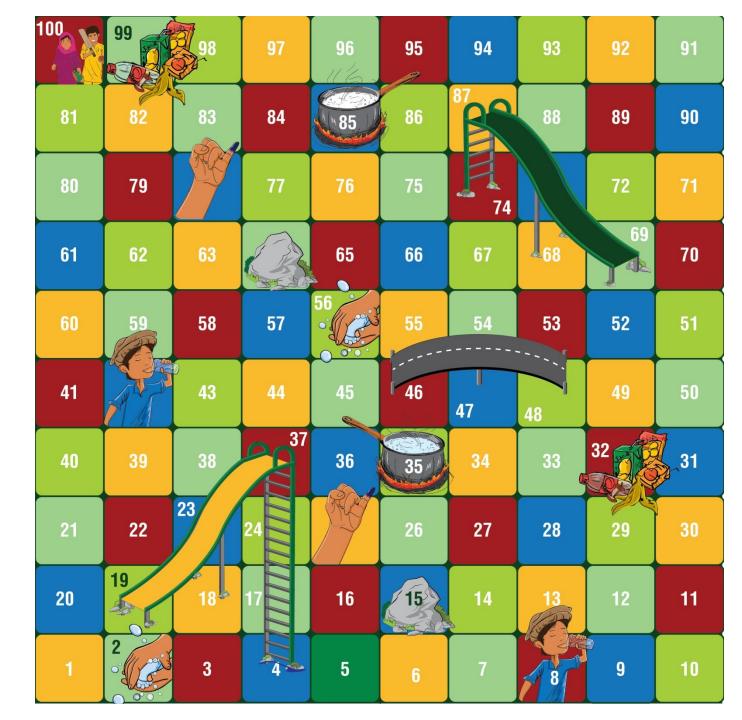

#### **GAME PLAY**

- Roll the dice to move forward
- If you land on an illustrated cell, pick the matching card and follow the written instructions
- If you land on the slide, make sure to follow its movement (up or down)
- If you land on the bridge, move forward as shown on the board

#### **BOARD DESIGN**

(18''x18'')