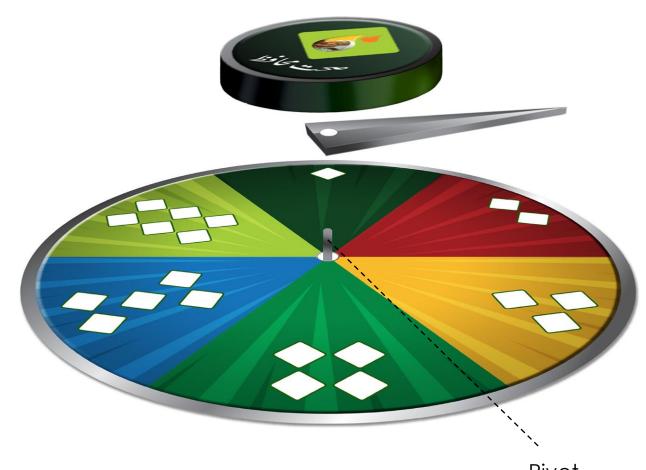

# **SPINNER**

### **PLAYER GEAR**

Text on the back reads – Together we will defeat polio

The mat will be folded in to half and then rolled to be placed inside.

The spinner will connect together with a rivet.

The spinner mat will be rolled and placed inside.

The pointer will be put inside vertically.

The dial on the top will also be placed inside the cylinder. It can also be placed inside the cap of the cylinder.

Rivet